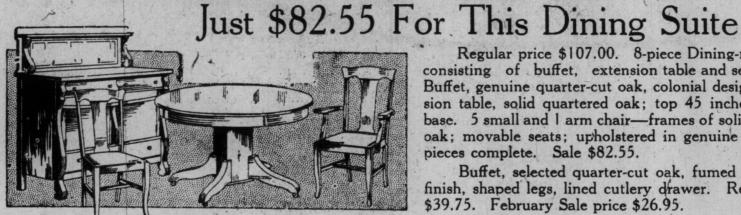

# Homefurnishing Sale! Better Come Today

Regular price \$107.00. 8-piece Dining-room Suite, consisting of buffet, extension table and set of chairs. Buffet, genuine quarter-cut oak, colonial design. Extension table, solid quartered oak; top 45 inches, pedestal base. 5 small and 1 arm chair—frames of solid quartered oak; movable seats; upholstered in genuine leather. 8 pieces complete. Sale \$82.55.

Buffet, selected quarter-cut oak, fumed and golden finish, shaped legs, lined cutlery drawer. Regular price \$39.75. February Sale price \$26.95.