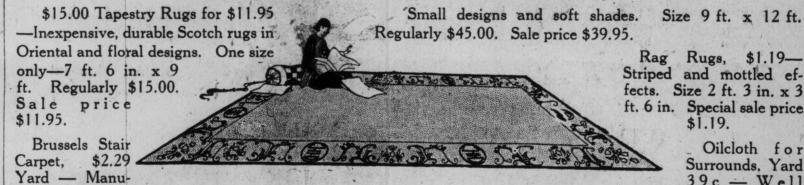

## \$45.00 Brussels Rugs Down to \$39.95 --- And Other Rug Specials Today -

Rugs, \$1.19-Striped and mottled effects. Size 2 ft. 3 in. x 3 ft. 6 in. Special sale price \$1.19.

> Oilcloth for Surrounds, Yard 39c - Well

27 in. wide. Regularly \$2.75. Sale price, yard \$2.29.

two-toned effects. Shades of blue, green and rose.

Included with each rug is a bedside mat, size 2 ft. 3 in.

x 4 ft. 6 in., free of charge. Rugs 9 ft. x 10 ft. 6 in.

Special sale price, \$10.95. 9 x 12 ft., \$11.95.

Reversible Bedroom Rugs-Reversible rugs in

ished ivory opaque cloth. Guaranteed Hartshorn rollers. Mostly plain—a few with insertion trimming. Note the size-45 inches wide, 6 feet long. Regularly \$2.15 and \$2.45. Today, each \$1.49.