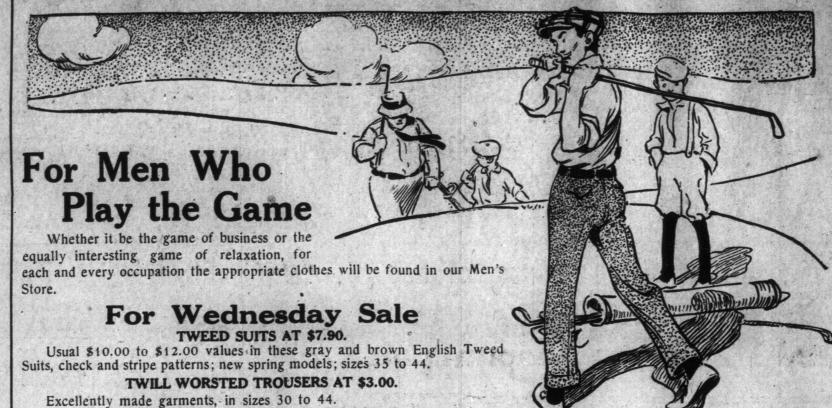

### Boys' and Youths' Caps

New golf shape, in grays, browns, navy, fancy patterns and black white checks, 4-4 or 8-4 crowns. Wednesday, special, 45c. Men's Golf-Shape Caps, in large range of newest spring and summer tweeds, and fancy silk effects, best finish; \$1.50 qualities, for \$1.00.

Boys' Varsity Caps, extra fine all-wool beaver and Melton cloth, fast dye, good wearing caps, specially well made; 50c qualities, for 39c.