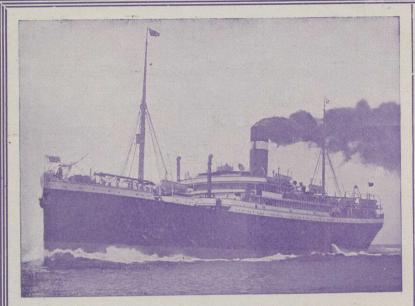

Twin Screw Steamers Grampian and Hesperian are the LARGEST and FASTEST ships sailing between Canada and Scotland.

The most popular Line for the Carriage of Apples and other Fruits

## ALLAN LINE

ROYAL MAIL STEAMERS

Montreal to

LIVERPOOL GLASGOW HAVRE and LONDON

30-STEAMSHIPS-30

## **NEW STEAMERS**

Modern Ventilation Cold Storage, Cool Air and Sirocco Fans

For full particulars of Allan Line Sailings and Rates apply to:-

G. E. BUNTING,

T. F. A., TORONTO H. & A. ALLAN,

General Agents, MONTREAL D. O. WOOD.