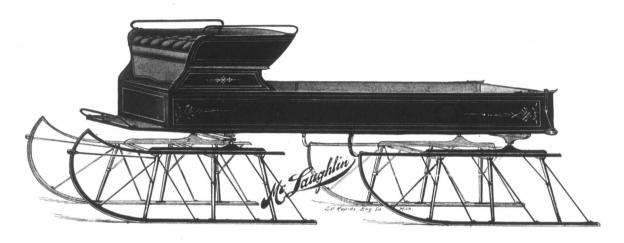

## No. 209. DELIVERY SLEIGH.

An excellent job in every respect; will give entire satisfaction and last for years. Three knee wooden bobs; runners special bend, made to run very easily through snow; 1¼ inch shoes; 14 inch knees; body, 7 feet 4 × 36 inches inside; bottom boards run lengthwise; hardwood frame on top of panels; bolts extend through top frame and panel and bottom; band iron strips on top edge of body and along bottom of body; drop end gate full width.

PAINTING.—Carmine unless ordered otherwise; body handsomely striped and decorated; gear neatly striped. Duck cushion.

BHAFTS.—Supplied with serviceable shafts as shown on page 23. There is nothing cheap on this job.

Lettering extra when ordered.