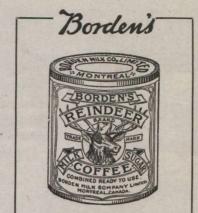

## Bordens Reindeer Coffee

—the handy, economical and delicious *Borden* product that makes the finest flavored coffee in an instant by simply adding boiling water—no sugar or milk is required because they're both in the prepared coffee. It does away with percolators and coffee pots and its great convenience and economy have made it a highly popular seller and one that wins steady repeat orders. Get the

most out of this big Fall and Winter selling by featuring your stock of this superb *Borden* product prominently in every display.

Send for Reindeer Coffee recipe folders to hand to your customers. Recommend it and profit by your suggestion. Your jobber sells it.