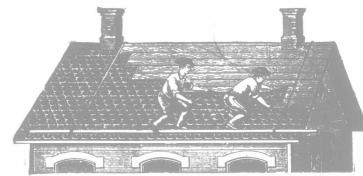

## Pedlar's Steel Siding and Shingles

At \$2.00 and \$2.55 per 100 Square Feet

Painted red on both sides. Most durable and economical covering for Roofing or Siding for Residences, Houses, Barns, Elevators, stores, Churches, Poultry Houses, Cribs, etc. Easier to lay and will last longer than any other covering. Cheaper than wood shingles or slate. No experience necessary. A hammer and snips are the only tools required. It is semi-hardened high-grade steel. Brick or stone Siding at \$2.06 per 100 Square Feet. Pedlar's Patent Steel Shingles at \$2.55 per 100 Square Feet. Also Corrugated Iron, Painted or Galvanized, in sheets 96 inches long. Beaded and Embossed Ocilings. V Orimped Roofing. 2 000 designs of Roofing, Siding and Ceilings in all grades. Thousands of buildings through the Dominion covered with our Sheet Metal Goods, making them

FIRE, WATER AND LIGHTNING PROOF

Send in your order for as many squares (10x10 feet) as you require to cover your new or old building. The very best roofing for this climate. We can supply Kave Trough, all sizes, Corrugated or Plain Round, Conductor Pipes, Shoes, Elbows,