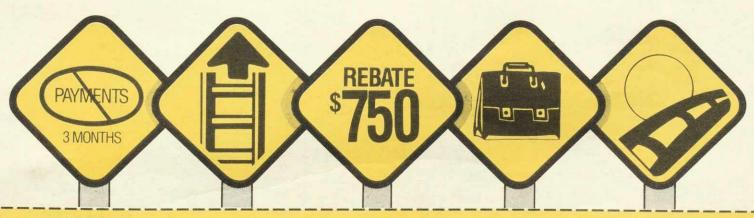

## 1992 GRADS Chrysler starts you on your way! \$750 Cash Rebate

in addition to any other incentives PLUS NO PAYMENTS FOR 3 MONTHS

on selected offers†

Plymouth Laser Sizzling looks and hot performance From \$13,735\*\*

And there's more good news. You can defer your payments for three months on Chrysler Credit approved financed purchases on 48-month terms on selected offers. You will pay the full amount, but Chrysler understands that when you're first starting out, this deferral option gives you a little extra time to start you on your way.†

## **Chrysler Graduate Program**

**CASH REBATE** on the 1992 Chrysler vehicle of your choice in addition to any other incentives PLUS NO PAYMENTS FOR 3 MONTHS on selected offerst

† If you finance at regular rates for 48 months, you may choose to defer your first monthly payment for 90 days. You will pay the amount financed and interest for the 48 month term over 45 months (45 equal monthly payments with a 3-month delay to first installment).