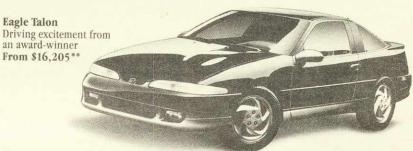

Whatever your taste, from the dynamic, affordable Colt to the adventurous Jeep YJ to the sleek Eagle Talon, you'll save an additional \$750 on any new 1992 Chrysler vehicle of your choice!

Make the best deal you can at any Dodge-Plymouth or Jeep/Eagle dealership, then present the certificate below for an additional savings of \$750!