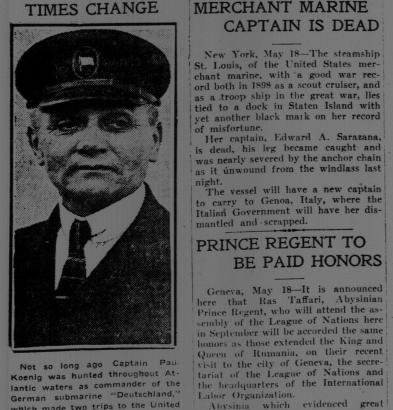

Not so long ago Captain Paul Koenig was hunted throughout At-lantic waters as commander of the German submarine "Deutschland," which made two trips to the United States evading allied fleets in the Captain Koenig's arrival in the ch made two trips to the binted and a structure of the measures taken interest in the league recently submitt-ed a full report of the measures taken by that country to suppress slavery within its realm, according to the ar-rangement made with the league as-United States is the object of celebration, for he came with the new German ship