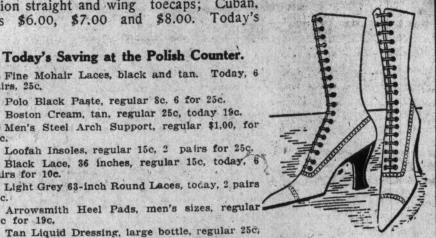

### Today's Saving at the Polish Counter.

Fine Mohair Laces, black and tan. Today, Polo Black Paste, regular 8c. 6 for 25c.

Boston Cream, tan, regular 25c, today 19c.

Loofah Insoles, regular 15c, 2 pairs for 25c. Black Lace, 36 inches, regular 15c, today, 6 pairs for 10c. Light Grey 63-inch Round Laces, today, 2 pairs

Arrowsmith Heel Pads, men's sizes, regular

Tan Liquid Dressing, large bottle, regular 25c, for 19c.

ty. Special, \$5.50.