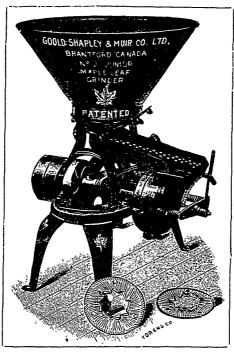

## ....A PERFECT GRAIN GRINDER....

The Patent Ball-Bearing

## Junior Maple Leaf Grinder

WITH 8-INCH SINGLE BURRS.

## MANY IN USE AND WORKING SUCCESSFULLY

The Junior Maple Leaf is especially adapted for Wind Mill, Horse or Tread Power, or any other power less than 8 or 10 horse.

It is supplied with two sets of Grinding Burrs, one for coarse grain and general purposes, and the other for hard grain and fine work.

The Patent Ball-Bearing takes the heavy back pressure of the burrs when at work, and greatly lessens the friction. In consequence the Grinder will do more with a given power than any other.

We Will Give Any Responsible Party a Fair Trial.