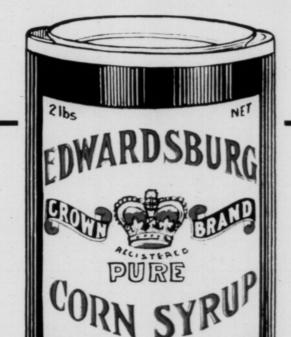

FIVE sales of CROWN BRAND CORN SYRUP to every sale of other syrups that is the ratio in which the average grocer sells CROWN BRAND CORN SYRUP.

ROWN BRAND CORN SYRUP is higher in food value than any other syrups. For table use, cooking and candy making, it is unsurpassed.

## CROWN BRAND CORN SYRUP

THE FDWARDSBURG STARCH (O. MONTREAL-CARDINAL-TORONTO-BRANTFORD-VANCOUVER