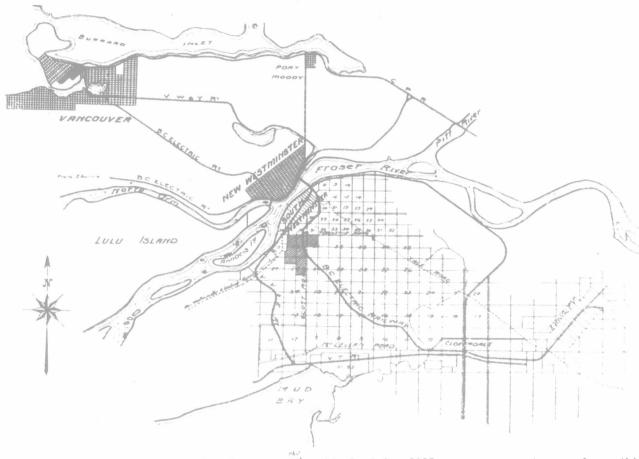

## Unsurpassed Opportunity

for investing in British Columbia Fruit lands. We have placed on the market nine hundred acres of suburban lands lying two miles from the business centre of the City of New Westminster. The best roads in the country run through the property, and the new line of the British Columbia Electric Railway traverses the full length of the property. Settlers will have the pleasures of a country home as well as the convenience of the city, including electric light, telephone and train service. The lots vary in size from three to five acres, and every lot has splendid

soil and is easily cleared. You can buy this land for \$100 per acre, on terms of one-third cash and balance in one and two years at 6 per cent. This property is particularly adapted for growing fruit and garden truck and produce of this kind always commands a good price in the cities of Vancouver and New Westminster. If you do not wish to live on the property, we strongly advise you to buy anyway, as the property in this vicinity along the line of the British Columbia Electric Railway is increasing rapidly in value. Write at once for more information regarding this and other properties.