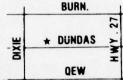

## SELF WATERING SYSTEM FOR LAWNS

SALE \$4900

PRICE \$5900

**NUTRITE TREE FOOD** 14-7-14

10 kg. 595 Reg. 8.95

bag

Flower & Garden

Centre 1607 Dundas - 1/2 Mile East of Dixie Rd. 625-2093