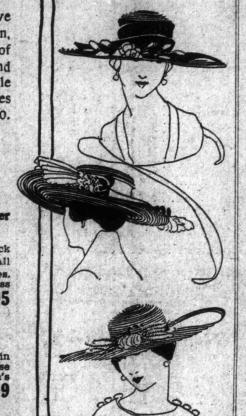

Pure White Hats, Lace Edges, at \$1.85

Are ideal summer hats; large sailor styles, with a pretty lace of hair braid. Regular \$2.75 each. This morn-ing ...... 1.85

Another Bargain in Summer White Tagel Sailors, Black

Sailors, Lace Edge Hats. All are in the best style of shapes. Not one worth regularly less than \$1.75 to \$2.50. This .95

Panamas at \$1.29 All on selected shapes, and in

Hats Trimmed Free today if hat and trimmings bought in

New Lot of Women's good fine weaves. Among these are about four dozen children's hats. This special price 1.29 for today only .....

THE TORONT