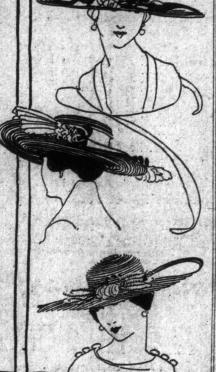

Bath Stools, white enameled Today Knickerbocker Bath Sprays,

Our early models have already been sold, now we have selected 35 of those light summer models in white milan, white hemp, and some in those novel combinations of organdie or Georgette with fancy braids. New York and Chicago are well represented in this lot of hats, while others are designed in our own-workroom. Regular prices were from \$15.00, \$17.50, \$25.00, \$30.00 to \$35.00. Today's quick selling prices,

Large Leghorn Hats at

A little lot of only 6 dozen has just fallen into our possession at a low price. These are one of the best selling hats for summer, and not one worth regularly less than \$3.00 each-This morning at, 1.95

Pure White Hats, Lace Edges, at \$1.85

Are ideal summer hats; large sailor styles, with a pretty lace of hair braid. Regular \$2.75 each. This morn-ing ...... 1.85

Another Bargain in Summer White Tagel Sailors, Black