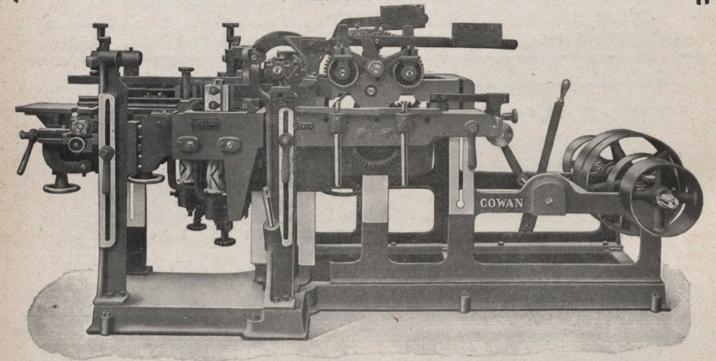

## OUTSIDE MOULDERS

FOR THE PRODUCTION OF BUILDERS FINISH IN GREAT VARIETY

BUILT IN VARIOUS SIZES TO WORK UP TO 13 INCHES WIDE

BY 8 INCHES THICK ON FOUR SIDES

TABLE ADJUSTABLE TO VARIOUS DEPTHS FOR WORKING TWO SIDES

These Moulders represent the best type of General Utility Machines for Jobbing Shops. They are easily and quickly set up for miscellaneous work and combine the advantages of Moulder and Planer and Matcher.