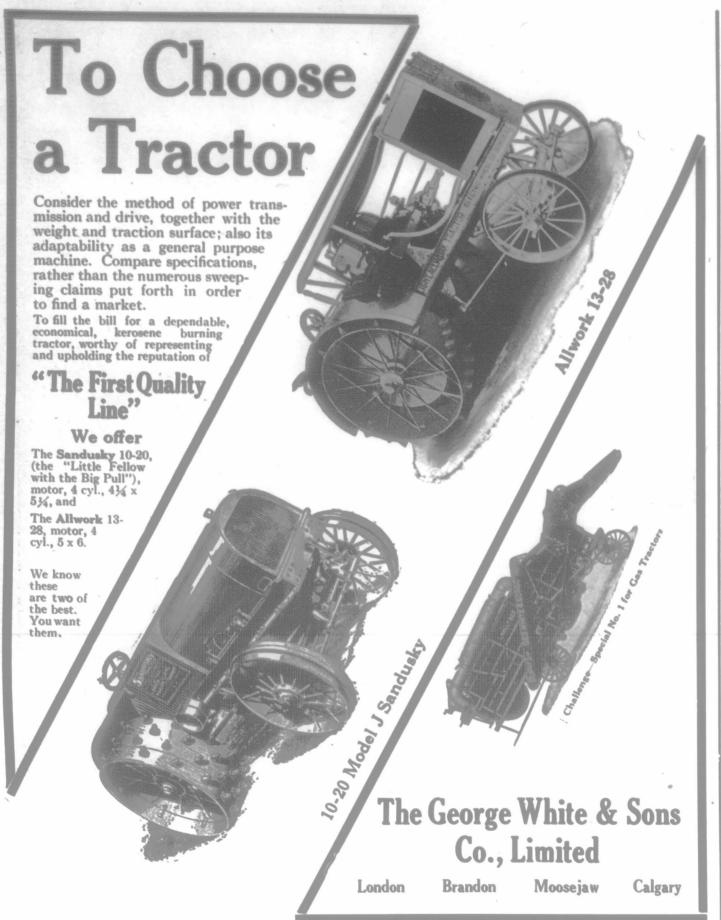

# Steel Rails

for Reinforcing Bridges and Barn Driveways.

CUT ANY LENGTH

JNO. J. GARTSHORE
58 Front Street West Toront

## "AS GOOD AS THE WHEAT"

Over 65,000 persons have arrived at the conclusion that the Great-West Life can give them the best possible value in Life Insurance — a "No. 1 Hard" Policy. •

Not through lavish advertisement, or lapse of many years, has the Company attained its reputation, but solely through the attractiveness of its Policies.

Over \$155,000,000 of business in force is the record of low premiums, with HIGH PROFIT RETURNS as the standard of profitable Life Insurance. Great-West Policies are well said to be "as good as the wheat".

be "as good as the wheat".

THE GREAT-WEST LIFE ASSURANCE COMPANY

THE GREAT-WEST LIFE ASSURANCE COMPANY Dept. "Z". Head Off