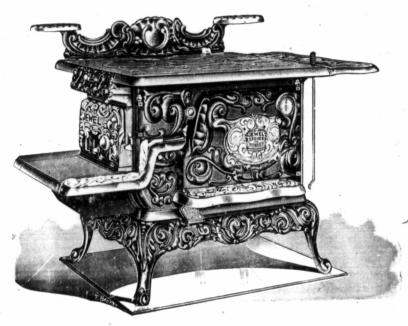

has deep **FIRE BOX** with straight sides and rounded ends, and is fitted with our **Improved Duplex Grate** the most perfect grate yet constructed for coal burning.

A **continuous fire** can be maintained night and day all winter if desired.

The Fire Box is easily changed to burn **WOOD** and will admit wood 20 inches long.

WATER FRONT supplied if required.

This Range is supplied either with or without Reservoir, with Tea Shelf or High Shelf or High Closet, and with Pot Holes either S-in. or 9-in.—12 varieties.

It is handsome in appearance and thoroughly reliable and efficient.

The Burrow, Stewart & Milne Company AT HAMILTON Limited

The Great Centre of the Iron Industry of Canada.