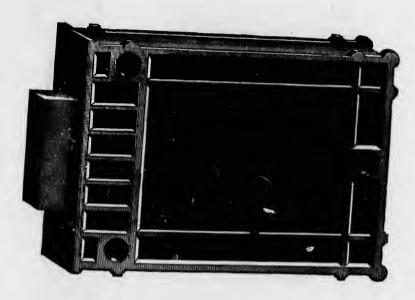

## HORIZONTAL RIM DEAD LOCKS.

| NO.<br>145<br>146<br>147 | 5 x 3½<br>5 x 3½<br>5 x 3½<br>5 x 3½ | DESCRIPTION.  Heavy Iron Bolt, Bronzed Iron Key Heavy Iron Bolt, Tinned Malleable Iron Key Heavy Iron Bolt, Nickeled Steel Key | PER DOZEN. |
|--------------------------|--------------------------------------|--------------------------------------------------------------------------------------------------------------------------------|------------|
|                          |                                      | Keys for No. 145 are Class 52                                                                                                  |            |

Keys for No. 145 are Class 52. Keys for No. 146 are Class 53. Keys for No. 147 are Class 54.

ER DOZEN