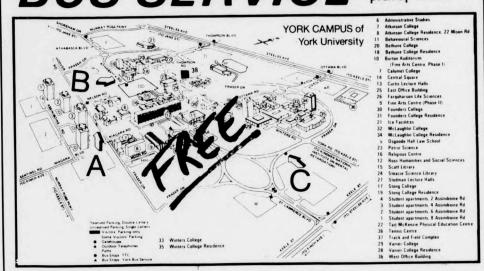

### WEEKLY SHUTTLE BUS SERVICE See map for pick-up locations.

Shuttle bus service to the Towne and Country Mall (at Yonge and Steeles)

There will be three round-trips per day. TUESDAYS ONLY

LOCATION

**DEPARTS CAMPUS** 

TOWNE & COUNTRY

A 4:37 pm, 5:37 pm, 6:37 pm 5:15 pm

B 4:44 pm, 5:44 pm, 6:44 pm 6:15 pm 4:51 pm, 5:51 pm, 6:51 pm 7:15 pm

This service is brought to you by CYSF, the Towne & Country Mall and Loblaws Ltd.