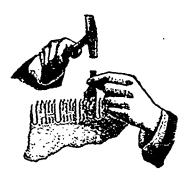

#### Maple Leaf Saw Set

MANUFACTURED BY

SHURLY & DIETRICH, Galt, Ont.

Directions.—Place the set on the point of tooth, as shown in the accompanying cut, and strike a very light blow with a tack hammer. If you require more set, file the tooth with more bevel

If you fill we to recount you arrive make a mistake. He sure and not strike the hard a lower and it will set the hardest saw. On receipt of 40 cents we will send one by mail

We are the only manufacturers in the world who export Saws in large quantities to the United States.