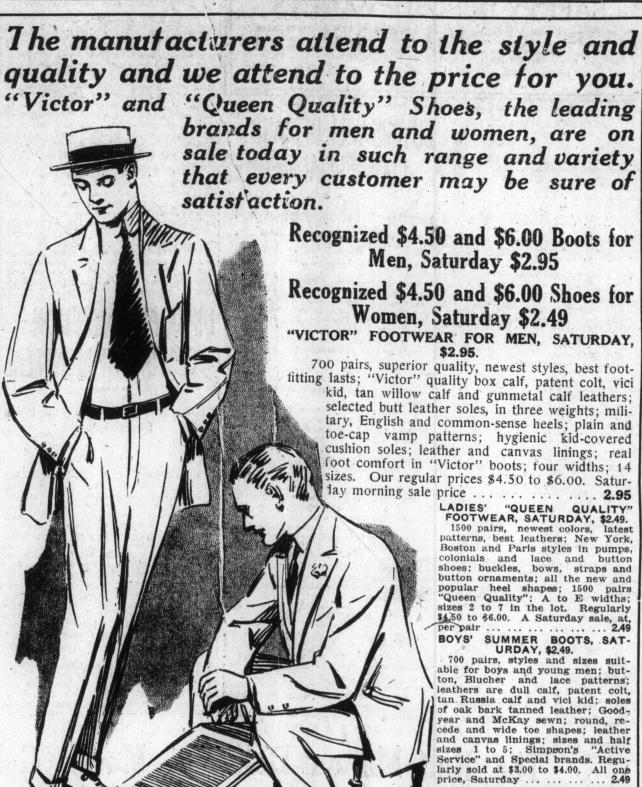

## **Men's Hats**

in New Blocks You won't want to lose the Hat you choose here this morning. 350 Panama Hats, semi-telescope and tourist shapes; samples and clearing lots. Regular \$4.00, \$4.50, \$5.00, \$6.00 and \$6.50. Saturday morning ... ... ... ... ... 2.85 800 Straw Boaver Hats, senuit or rough braids; plain or saw edge brims. Regular \$1.50 and \$2.00. Sat-Straw Hats, new American boat er styles; split braids. Spe-cial ....... 1.50 and 2.00 Caps, in serges, tweeds, worsteds and silk and silk-

Other Values in Men's Furnishings -

for Today

White Soisette and Sikkette Shirts, with white striped all silk bosoms and double cuffs; also fancy colored stripes on cream grounds in same style; bright and medium colored stripes, in assorted size lines; sizes 14 to 16. Regularly \$2.00 and \$2.50. Saturday morning, each ....... 1.59

The Most Desirable Men's Suits we have in stock will be put on sale Saturday \$10.95 morning 8.30 for . .

-not all our most desirable suits, of course, but certain very attractive kinds, where the size range has been shattered -two-button American samples and examples of the highest grade of ready-to-wear clothing that is sold. A couple of hundred suits in the lot, so there's a good chance to pick up an A1 outfit at a great big saving, as the regular values of these suits run at \$18.00, \$20.00 and \$22.00.

Best quality English worsteds and tweeds, in the best new grays and browns; small stripe and check patterns; also plainer patterns in diagonal weaves; new single-breasted, two and three-button models, with the right width of shoulder and length of coat; trousers have belt loops; sizes 34 to 44. Regular \$18.00, \$20.00 and \$22.00. To clear ..... 10.95