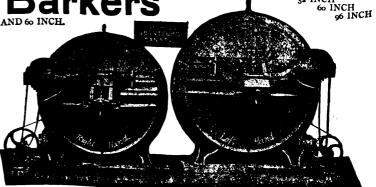

THE NORTHEY CO., Limited, King Street Toronto, Canada

Ilp Wood Machinery 52 INCH 60 INCH 96 INCH

ist decentration indefendencias interescentration interescentration interescentration interescentration interescentration

Heavy machines, thoroughly well made, for fast continuous delivery, WITH OUR cutting up rig 2 men handle 100 to 125 delivering cut wood to barkers in any length. Special cross cashorter or smaller wood.

Save Your Slabs

Bark them on our 96-inch
Barker—when they make
and conveying kept constantly in stock.