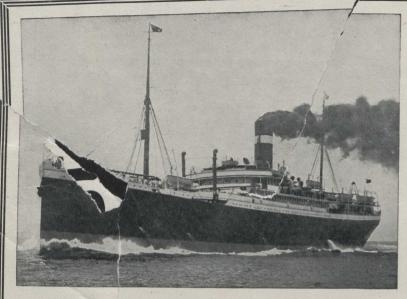

Twin Screw Steamers Grampian and Hesperian are the LARGEST and FASTEST ships sailing between Canada and Scotland.

# ALLANI

ROYAL MAIL STEAMERS

Montreal to

LIVERPOOL GLASGOW HAVRE and LONDON

30-STEAMSHIPS-30

"Victorian" and "Virginian

(TRIPLE-SCREW TURBINE)

The only steamers of this type on the St. Lawrence Route