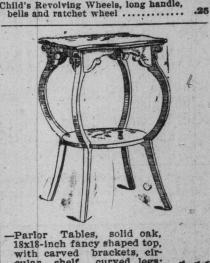

owed

sks, manu-

O., LTD.

iture

| -Parlor Tables, ash, antique finish, 24x24 inches, fancy shaped top, as cut; special value at. | 1.35 |
|------------------------------------------------------------------------------------------------|------|
| -Parlor Tables, solid oak,<br>17x17-inch top, shaped legs,<br>fancy rail and shelf; special    | 05   |

| Parlor Tables, ash, antique finish, 24x24 inches, fancy shaped top, as cut; special value at                | 1.35 |
|-------------------------------------------------------------------------------------------------------------|------|
| Parlor Tables, solid oak, 17x17-inch top, shaped legs, fancy rail and shelf; special at                     | .95  |
| Silverware.                                                                                                 |      |
| Pickle Dishes, quadruple plate, crystal glass, large size                                                   | 1.35 |
| Jewel, Collar Button and<br>Hair Pin Boxes, quadruple<br>plate                                              | 1.00 |
| Combination Sugar Bowl and Spoon Holder, quadruple plate, with half-dozen nickle spoons                     | 3.00 |
| Combination Sugar Bowl<br>and Spoon Holder, quad-<br>ruple plate, large size, hold-<br>ing one dozen spoons | 3.75 |
| Salt Cups, with handle and plate, quadruple plate, with gold-lined spoon and ruby cut glass cups            | 2.00 |
| Berry Dishes, best plate, with crystal and ruby bowl.                                                       | 2.75 |
| Butter Dishes, satin fin-<br>ished, quadruple plate, with                                                   | 1.05 |