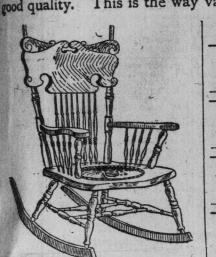

| Rocking Chairs, solid quar-<br>ter cut oak,polished,cobbler-<br>shaped, fancy embossed<br>leather seats, fancy turned<br>spindles, shaped arms;<br>special at |      |
|---------------------------------------------------------------------------------------------------------------------------------------------------------------|------|
| Rocking Chairs, solid quarter cut oak, curly birch, natural and mahogany finish, large size with arms, heavy backs, cobbler seats; special at                 | 3.90 |
| -Ladies' Fancy Rocking                                                                                                                                        |      |

| backs, cobbler seats; special                                                                                                                                                         | 3.90 |
|---------------------------------------------------------------------------------------------------------------------------------------------------------------------------------------|------|
| -Ladies' Fancy Rocking<br>Chairs, in walnut, oak,<br>birch, bird's eye maple and<br>mahogany frames, uphol-<br>stered spring seats, in silk<br>tapestry and brocatelle;<br>special at | 4.75 |
| Gents' Rockers, with arms b match                                                                                                                                                     | 6.75 |
| -Youths' Writing Desks,hard-<br>wood, antique finish, 48<br>inches high, 27 inches wide,                                                                                              |      |