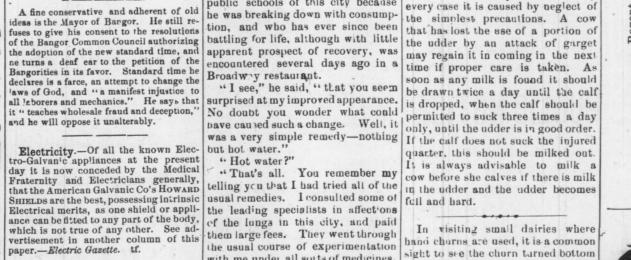

to resign his position in one of the diseases in the dairy, and in nearly A fine conservative and adherent of old he was breaking down with consump-the simplest precautions. A cow ideas is the Mayor of Bargor. He still re-fuses to give his consent to the resolutions tion, and who has ever since been that has lost the use of a portion of fuses to give his consent to the resolutions of the Bangor Common Council authorizing the adoption of the new standard time, and apparent prospect of recovery, was

A young man who was compelled

Electricity .- Of all the known Elec- but hot water."

Do you know there are strange people nour community? We say strange be-make they seem to prefer to suffer and the data in the by E. Lee Street Neweastle, 50 cents per bottle, 6 bottles for \$2.50, tf.