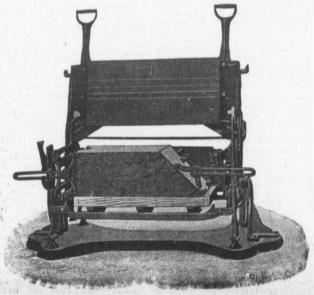

## THE MILES CONCRETE BUILDING BLOCK MACHINE

Makes 40 Different Sizes of Stone in Any Design, as well as the Specials, viz.:

Water Table, Gable, Circle, Angle, Chimney, Cornice, Pier Blocks, etc.

Catalogues and Information Cheerfully Furnished.

This Machine makes all blocks face down—"the only practical way"—allowing of a richer and finer facing, producing blocks that are perfect in appearance and impervious to moisture.

Let us tell you how the "Miles" will pay for itself over any other machine in three months' operation.