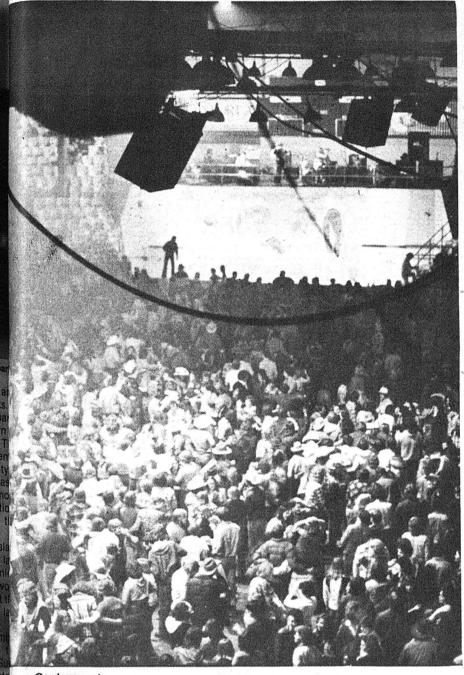

They had 'em hanging from the rafters Saturday night at the Edmonton Gardens at the 30th annual Bar None — hanging from the rafters because it was packed and because, well, that funnybottledstuff does have its side-effects.