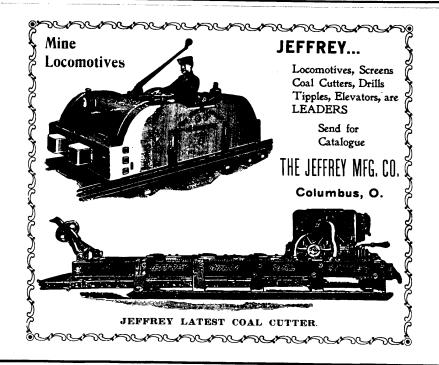

## Canada Atlantic Ry. THE SHORT FAVORITE ROUTE

Ottawa and Montreal.

TRAINS DAILY EXCEPT SUNDAY And Sunday Train Both Directions

PULLMAN BUFFET PARLOR CARS

Close Connections at Montreal with Trains for

#### Quebec, Halifax, Portland

#### Ottawa, New York and Boston And all NEW ENGLAND POINTS.

Through Sleepers between Ottawa and New York.

Baggage checked to all points and passed by customs in transit.

For tickets, time tables and information, apply to nearest ticket agent of this company or connecting lines.

E. J. CHAMBERLIN,

General Manager

C. J. SMITH,



## The McCully

# Rock and Ore Crusher.







Central Shaft with Crusher-Head supported from top instead of at lower end.

**GUARANTEED** to do more work with one-half less power than any other Crusher

Received two awards at the World's Columbian Exposition at Chicago, Medal and Diplomas. The only awards given for this type of Crusher.

Also received an award and medal at the "Mid-Winter Fair," San Francisco, Cal. Send for Catalogue or further information to

Patented in Canada and United States.

### Waterous,

BRANTFORD, CANADA

Canadian Manufacturers of the McCully Rock Crusher



Makes the worth in Eddy's MATCHES—seeing our name on the box begets confidence. Lots of other makes where you get more wood for your money - many imitations too, put up "like EDDY's," but they are very dif