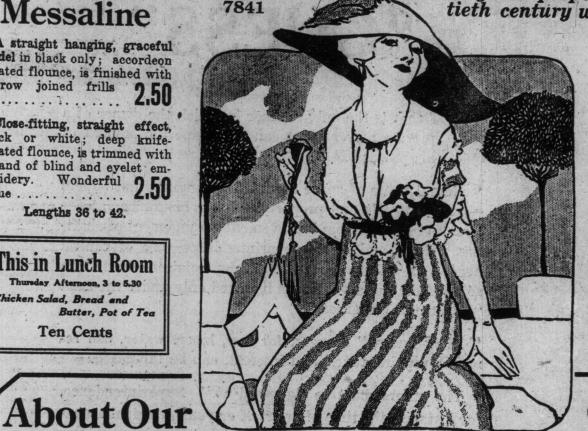

### Petticoats of "Halcyon" Messaline

A straight hanging, graceful model in black only; accordeon pleated flounce, is finished with narrow joined frills 2.50

Close-fitting, straight effect, black or white; deep knifepleated flounce, is trimmed with a band of blind and eyelet embroidery. Wonderful 2.50

Lengths 36 to 42.

This in Lunch Room Thursday Afternoon, 3 to 5.30 Chicken Salad, Bread and Butter, Pot of Tea

Ten Cents

cloths

The Dress Goods Section of the

Simpson store has always enjoyed an

enviable reputation for its stock of