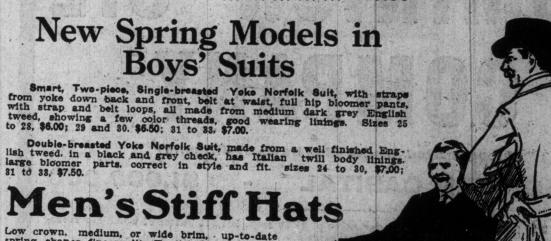

# MEN! Get Your Easter Suits Now

On Thursday we will offer one of the most attractive collections of Men's Suits we have been able to show in many

From one of the best manufacturers on the continent we have purchased a large consignment of Men's High-Class Suits, which sell regularly at \$20.00 and \$22.00. These are excellent garments, well tailored, and with the very best-lining, made from genuine West of England worsteds, and Scotch tweeds, in the new browns, fancy striped greys, olive and blue tinted greys, and some of the most advanced colors for spring. Cut in single-breasted three-button styles, with double and single stitched edges, loops for belt on trousers, side strips, five pockets, and every other feature of high-class garments. On Sale 15.00 Thursday .....

# Furnishings for Men

150 Suits of Pyjamas, in English flannelette, zephyrs, per-cales, chambrays, mardras, and English natural wools, all sizes, 

Dollar Jerseys for Boys Thursday for 75c

These are of pure wool cashmere, in plain navy blue only; fasten on shoulder; just the kind to wear right now. Each one bears the "St. Margaret's" tag, which is a guarantee of quality, sizes 18 to 32. Regularly 75 