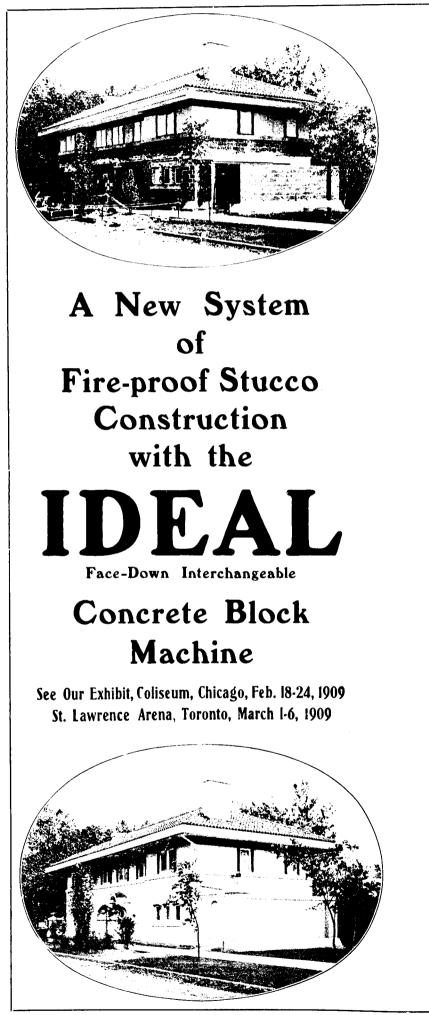

O NE of the great advantages of the IDEAL Concrete Machine is its adaptability to stucco construction, now so popular and so rapidly growing in popularity.

Stucco construction of the "IDEAL" type is practically perfect. The stucco is applied over special IDEAL Concrete Blocks as shown in the upper illustration. These blocks provide a perfect base for stucco without expense of metal or other lathing. By the "IDEAL" system the structure is fire-proof, timeproof and offers greatest resistance to cold. It is in every respect superior to the usual flimsy wooden building covered with a shell of stucco. The lower illustration shows the finished beauty of "IDEAL" stucco construction, its cost comparing favorably with any other method.