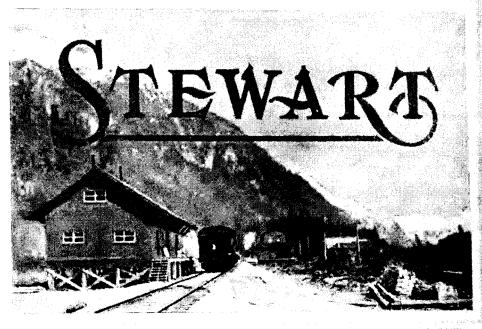

CANADIAN NORTH-EASTERN RAHWAY STATION AT STEWART, LOOKING UP BEAR RIVER VALLEY

## A SAFE INVESTMENT

## NO MORE "IFS"

**The Railroad is in operation for some fifteen miles out of Stewart** and **is** also building west from Edmonton.

I The Peace and Naas River Valleys are being rapidly settled and need an outlet.

I The Government is spending \$72,000 in the city and district on roads, schools, etc.

C The two wharves, Railroad and Government, are finished.

I The mines are producing valuable shipping ore.

C Don't wait till the prices get beyond you.

C A few lots left in each block for sale, 1-5 cash, balance in 6, 12, 18 and 24 months at 6%.

For full information write

STEWART LAND COMPANY LIMITED

101-2 Pemberton Building, VICTORIA, B.C.

Fifth Street, STEWART, B.C.

SATURGAY SUN