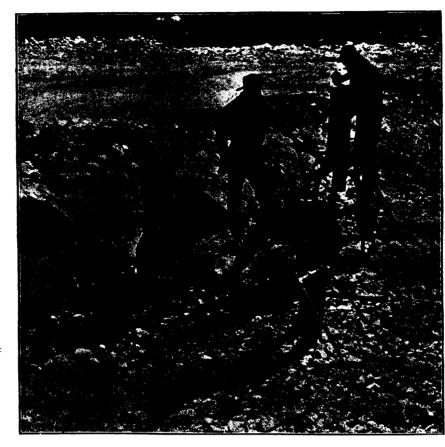

## ELECTRIC PERCUSSION and ROTARY DRILLS

In Operation at the Wentworth Gypsum Quarries, Windsor, Nova Scotia.

Self-Starting Motors, absolutely without Spark Self-Oiling I No Brushes I No Commutator I Safety Electric Cables