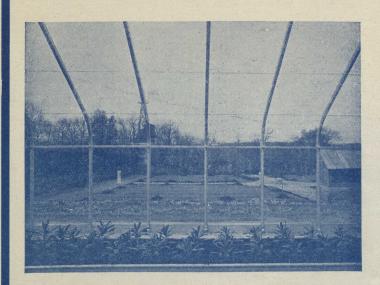

The Eave Line is Where The Ordinary
House Rots Out, Because The Condensation Gets into the Joints: The U-Bar
House Has No Eave Joints. It is The
Original Curved Eave House.

A curved surface is stronger than an angle unless heavily braced, therefore, the curved eave makes the most rigid house. Combine these enduring points with no gutter to cast shade and you

have a house that can't be equalled for growing qualities, and surpasses all others for attractiveness,

SEND FOR CATALOGUE

#### U-BAR GREENHOUS

PIERSON U-BAR CO

ONE MADISON AVE., NEW YORK
CANADIAN OFFICE, IO PHILLIPS PLACE, MONTREAL