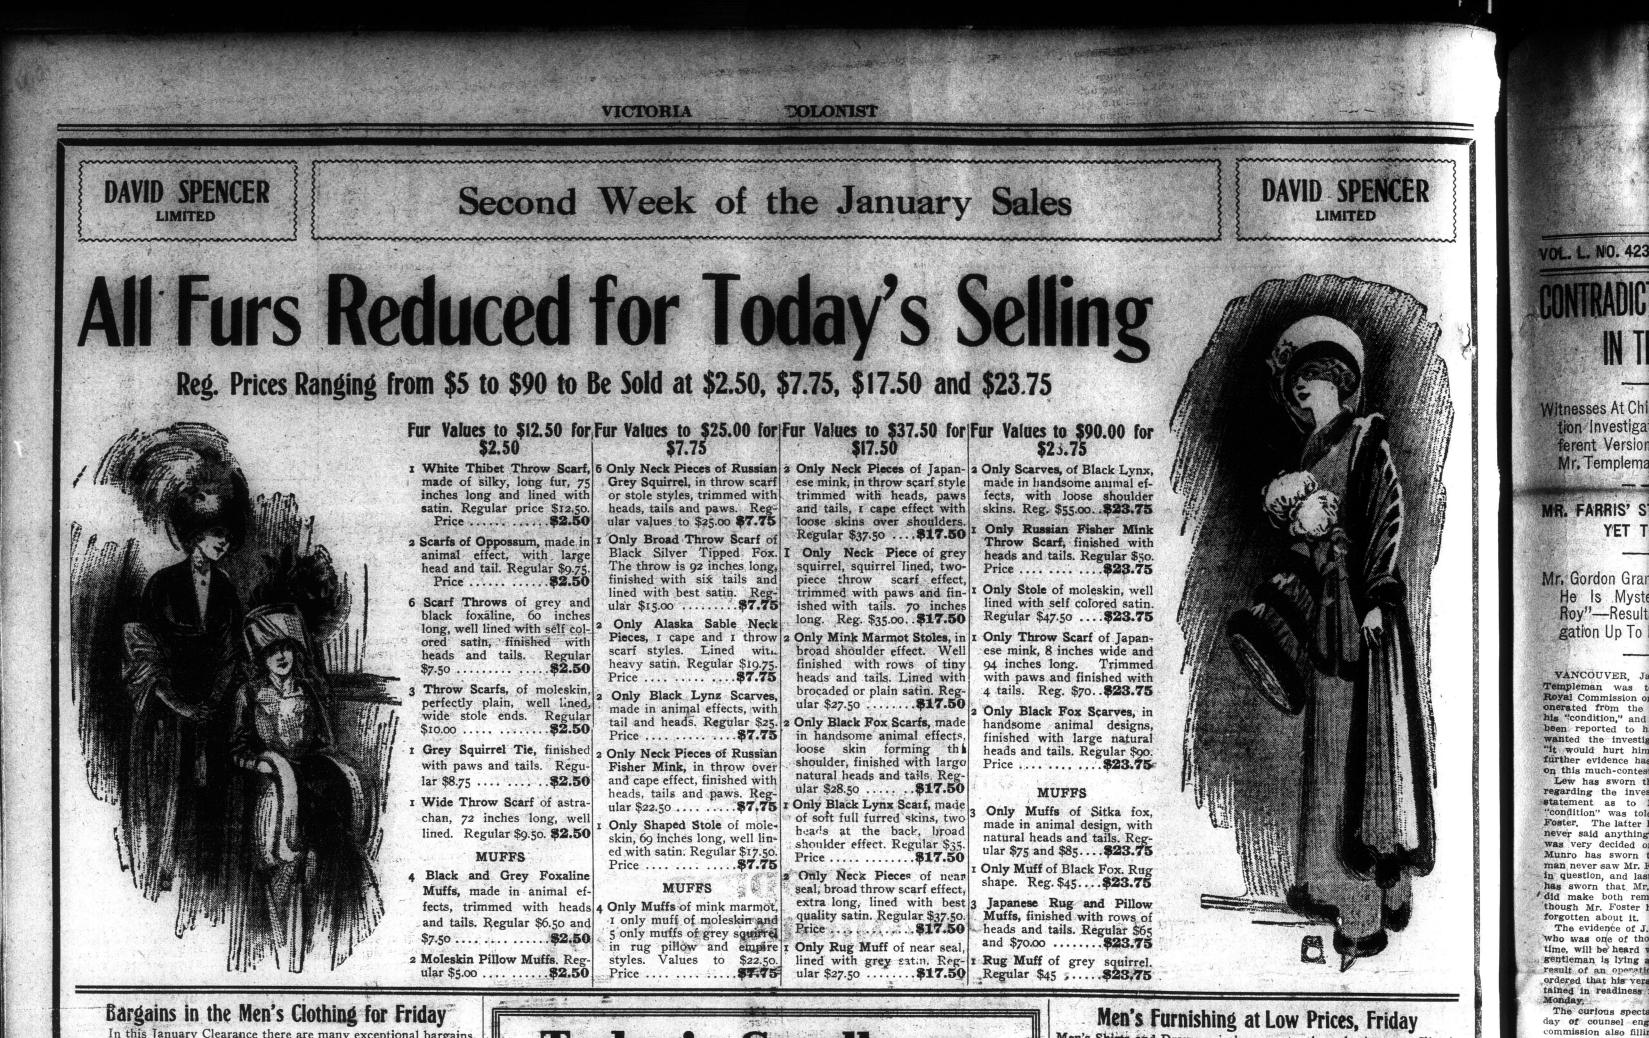

In this January Clearance there are many exceptional bargains. Every style and fabric offered was designed for this winter's wear. All finely tailored garments, from the leading makers, in the season's most up-to-date models.

**Today's Smallware** 

Men's Shirts and Drawers, in heavy natural wool mixtures. Elastic ribbed. All sizes. Regular 65c. Friday ...... 35¢ Men's Shirts and Drawers, in natural wool mixtures. Elastic ribbed. All sizes. Regular value \$1.00. Friday ..........

|       |                  |                     | . Built of tweeds a      |           |
|-------|------------------|---------------------|--------------------------|-----------|
| wors  | teds, in a larg  | e assortment of pa  | atterns and shades.      | Values    |
| rang  | ging to \$25.00. | Friday's Sal