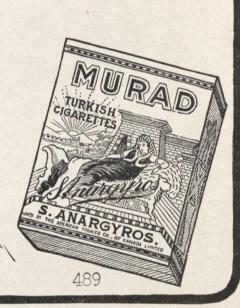

# **FURKISH CIGARETTES**

Expert tea-tasters draw princely salaries—and are very uncommon. A successful tea-taster requires special talent and special training.

> Much the same applies to blenders of cigarette tobacco.

> The flavor of a cigarette depends entirely upon the blending of the tobacco.

The tobacco used to make MURAD Cigarettes is blended by an expert tobacco blender-a native Turk, who has spent the greater part of his life blending tobacco.

> Have you tried MURAD Cigarettes yet? 15c. buys a package of 10.

> > S. ANARGYROS