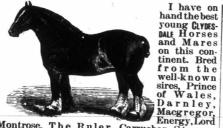

## STOCK FARM SHROPSHIRES.

322-1-y-om

young Clypes-DALE Horses and Mares booked for Shearling on this con-tinent. Bred Darnley,

Macgregor, Energy, Lord Knight Errant and other celebrities.

Macgregor, Rams and Ewes of this year's importation.