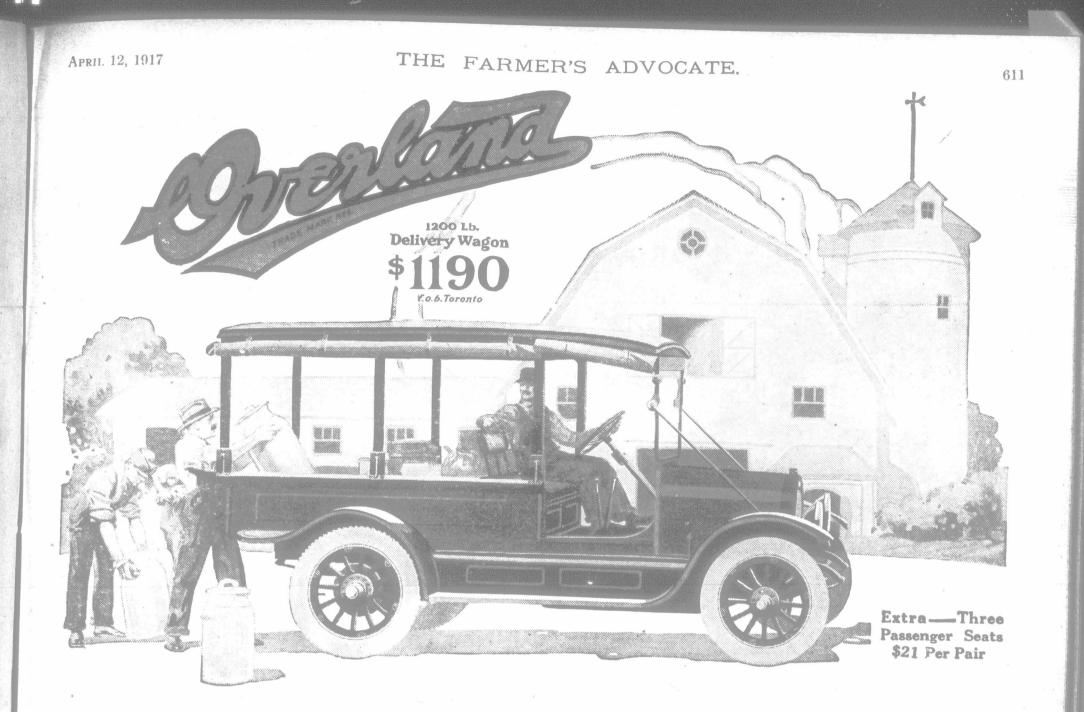

## Rugged, Hardy Work Wagons

- These Overlands are as keen for the work of farm hauling as for the constant hard usage in commercial delivery work.
- The Overland 1200 pound Delivery Wagon is built on the reliable time tested 35 horsepower chassis that made Overland famous the world over.
- It is electrically equipped for lighting and starting and has every convenience.
- The body is big and has capacity for larger bulk freight as well as 1200 pounds of weight.
- It is a comfortable easy riding car as well and may be had with two *extra* three-passenger removable seats for twenty-one dollars additional if desired. With these extra seats

you have a comfortable eight passenger car. It is a great money maker and time saver on any farm.

- At the price \$1190 it is exceptional value for it shares proportionately in the economies of our vast production of the most comprehensive line of motor cars ever built by any one producer.
- The smaller cars either panel or express type are exceptional values and equally sturdy and reliable for lighter farm hauling.
- See the nearest Willys-Overland dealer at once and have him show you these wagons and the beautiful new line of passenger cars.