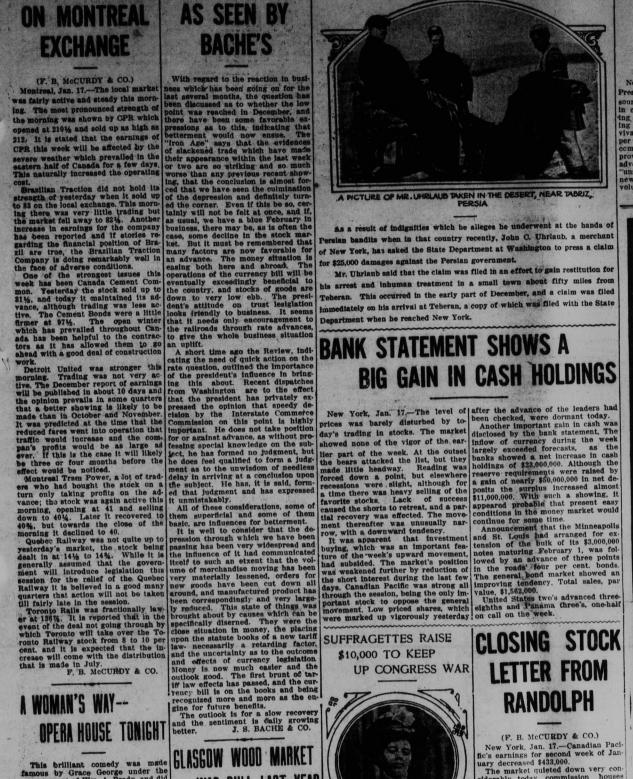

# TORTURED IN PERSIAN DUNGEON. NEW YORK MAN SEEKS REPRISAL MORNING LETTER LONDON MARKET EVANS' LE ON NEW YORK ON STOCK

STOCKS