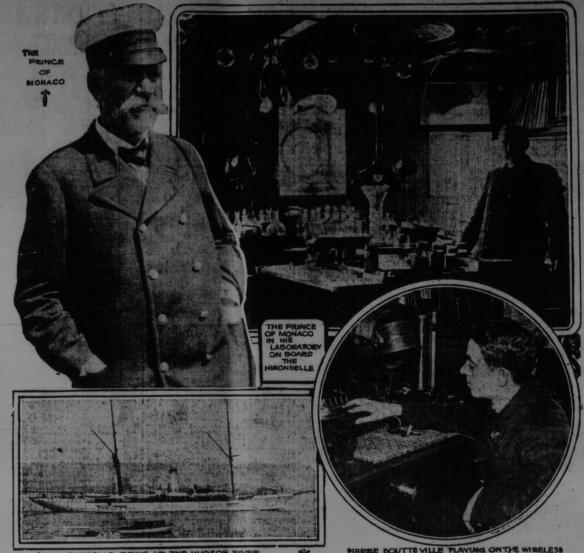

# ARE MATCHED

DR. J. M. MAGEE SCORES WELL IN PRINCE OF MONACO AND HIS MAGNIFICENT YACHT-WILL TOUR THE UNITED STATES BASEBALL

THE HIRONDELLE GOING UP THE HUDSOR RIVER.

PIERRE BOUTTEVILLE PLAYING ONTHE WIRELESS
PIANO

Prince Albert, of Monaco, ruler of the principality in which the famous Monte Carlo gaming casino is situated, arrived in America on board his steam yacht, the Hirondelle, one of the most pretentious yachts afloat. The Hirondelle is flitted with a wireless piano and when entering New York Harbor signalled her arrival by playing "The Star Spangled Banner" by wireless to the wireless station in New York. The twinking eyed, democratic Prince, who is accompanied by eight scientists, discussed world topics, big game shooting, government and the American woman. The Prince will tour the United States, and before he returns home he will go to Wyoming to shoot grizzly bear.