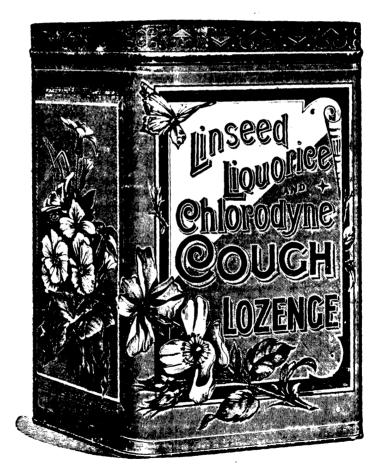

## ROBERT GIBSON & SONS,

MEDICATED LOZENGE MANUFACTURERS,

LIMITED,

CARLTON WORKS, Erskine Street, Hulme, MANCHESTER, ENGLAND.

And 1, GLASSHOUSE YARD, Aldersgate Street, London, E.C., England.

Beg respectfully to call the attention of buyers to their new enamelled and beautifully decorated Tins for Linseed, Liquorice, and Chlorodyne Lozenges.

Each Tin holds 7 lbs., and is given with the Lozenges. Besides affording security for the Lozenge keeping in any climate, the Tins provide a handsome Show Case for the Counter, and will, no doubt, lead to an increasing demand. Every Wholesale House in or out of London can supply, or indents may be sent direct to Manchester.