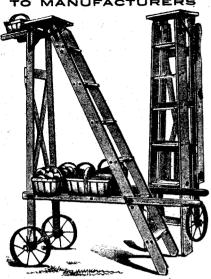

## PATENT FOR SALE Orchard Step Ladder Patented in Canada and U.S.

TO MANUFACTURERS

An excellent business opportunity is offered in the manufacture and sale of the Orchard Step Ladder, as above shown, for the Dominion Canada or the United States, excepting Pacific Coast. Address

EZRA F. LANDIS NIAGARA COUNTY, N.Y MODEL CITY. Bids will be received for the Canadian Patent.

Reproductions Made for Eight Cents per Square Inch

Half Tones Made Direct from **Photos** 