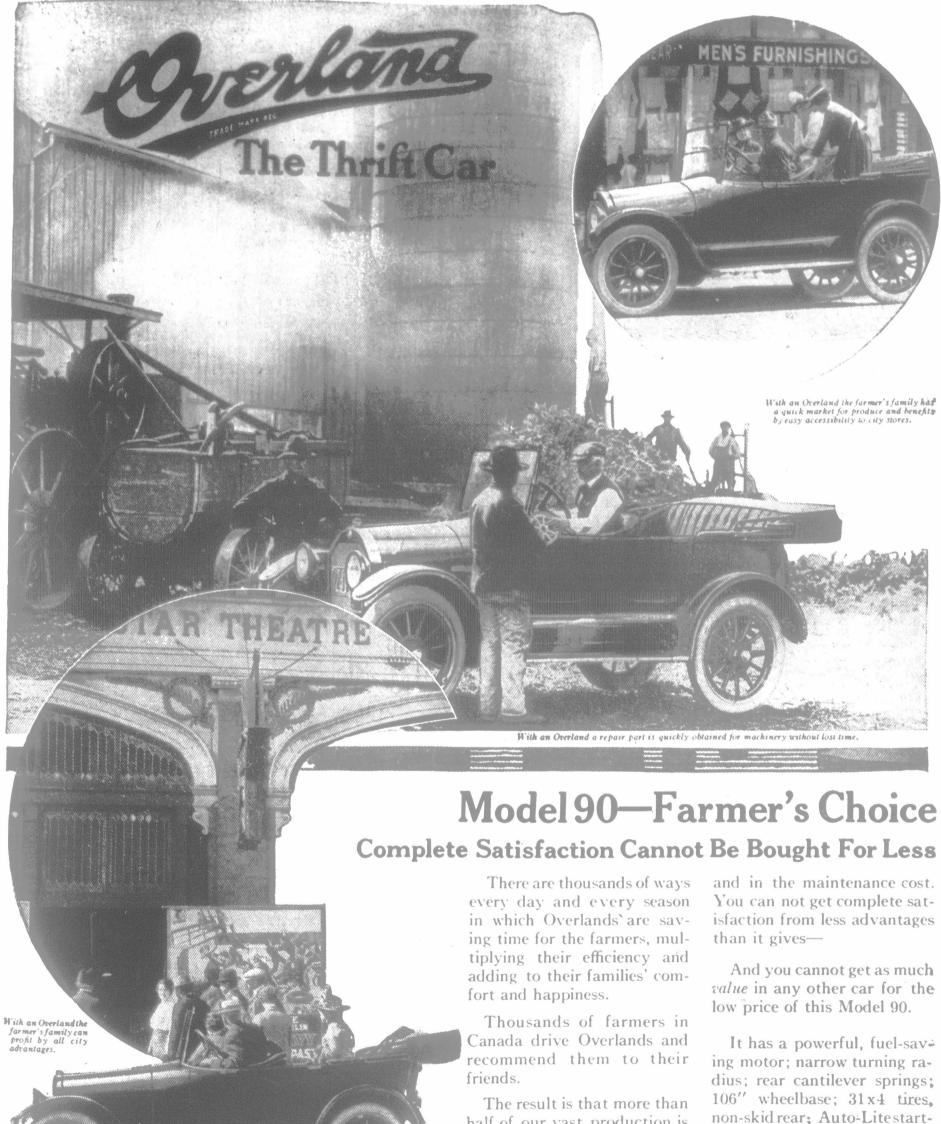

Appearance, Performance, Comfort, Service and Price

Light Four Model 90 Touring Car

Willys-Overland, Limited Willys-Knight and Overland Motor Cars and Light Commercial Wagons Head Office and Works, West Toronto, Ontario Branches: Montreal, Que., Winnipeg, Man., Regina, Sask.

half of our vast production is now taken by farmers.

Improved methods of building cars, that build them better and save millions of dollars to the public is one of the substantial advantages you get in this Model 90.

Select this Model 90 and you save money in the first cost

and in the maintenance cost. You can not get complete satisfaction from less advantages

And you cannot get as much value in any other car for the low price of this Model 90.

It has a powerful, fuel-saving motor; narrow turning radius; rear cantilever springs; 106" wheelbase; 31x4 tires, non-skid rear; Auto-Litestarting and lighting and vacuum fuel system.

Because this Overland Model 90 gives every essential for complete satisfaction, the farmer's family can enjoy it as much as the farmer can em-