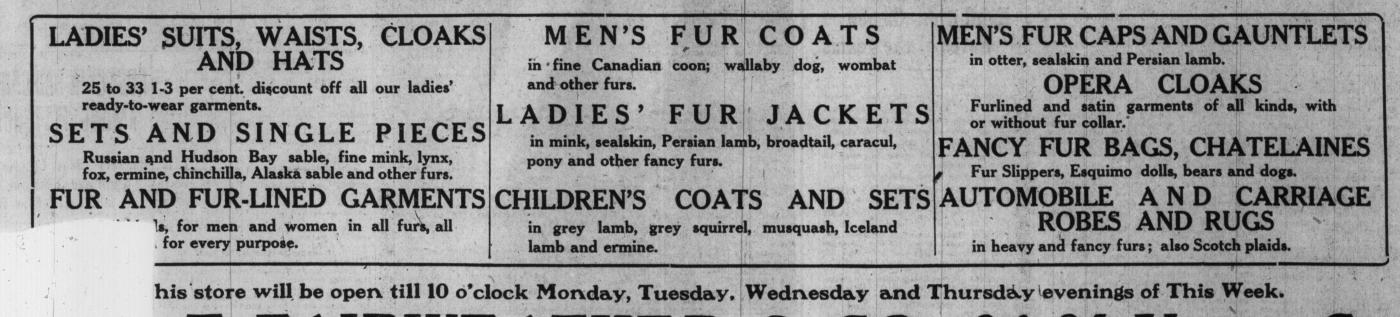

## **Special Announcement to Fur Buyers**

OR the purpose of separating certain interests in the personal estate of the late J. W. T. Fairweather from this business, it is necessary to make important changes in the personnel of the present firm within the next thirty days.

> And because our stock, which is unusually heavy just now, must be reduced, we announce a special sale, commencing this morning, for the purpose of securing a greater percentage of the Christmas shopping. We are making

## Special and Substantial Price Reductions Which Will 15 to 33<sup>1</sup> Per Off

## Manufactured Furs, Ladies' Suits, Cloaks and Hats

Never before during Christmas week has our stock been larger or better assorted in every line. And the limited time before the changes take place has influenced us in making the values particularly attractive. To every Christmas shopper we emphasize the fact that the reductions are genuine and mean money to be saved. We invite inspection and comparison and extend the freedom of our showrooms.