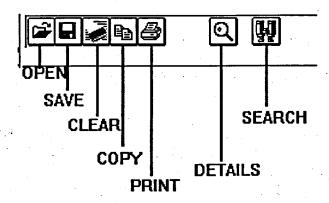

The following is a sample of the tool bar.



## Starting OGD

Before you can successfully gain access to the information available in the OGD application, you must create an account using the Account Maintenance icon. Your account will comprise of a username and password. When selecting a password, consider that you must use a combination of alpha-numeric characters, in which at least 2 are alphabetic.

## Method

## To create a Corporate Apps account:

- 1. Restore CORPORATE APPS by double-clicking on the group icon.
- 2. Double-click on the ACCOUNT icon.
- 3. Verify the Username which is displayed in the ACCOUNT text box. (If it is not your username, enter the correct name in this field)
- 4. Press the TAB key and enter a password.
- 5. Press the TAB key and re-enter your password in the VERIFICATION text box.
- 6. Click on the Q