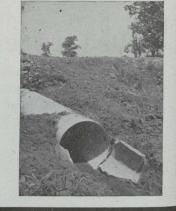

## Big Enough and Strong Enough To make a definite saving in material, time, labor, and cost of maintenance for any road building or improvements you may be contemplating—

### Pedlar's Perfect CONCAN

Will outlive, under ordinary usage, the most carefully built roads. By actual test they have withstood twenty-nine times the strain that would render an iron

pipe useless.
Pedlar's Perfect Toncan Metal Culverts are supplied in all sizes from 8in. to 84in. in diameter, and shipped assembled in

lengths up to 40 feet Coupling Bands supplied Free for longer lengths. Before determining the nature of the culverts you will use and just how you will construct them ask us to send you the Culvert Reference Book No. 4. M.J. It's free to you. Shall we lorward it today?