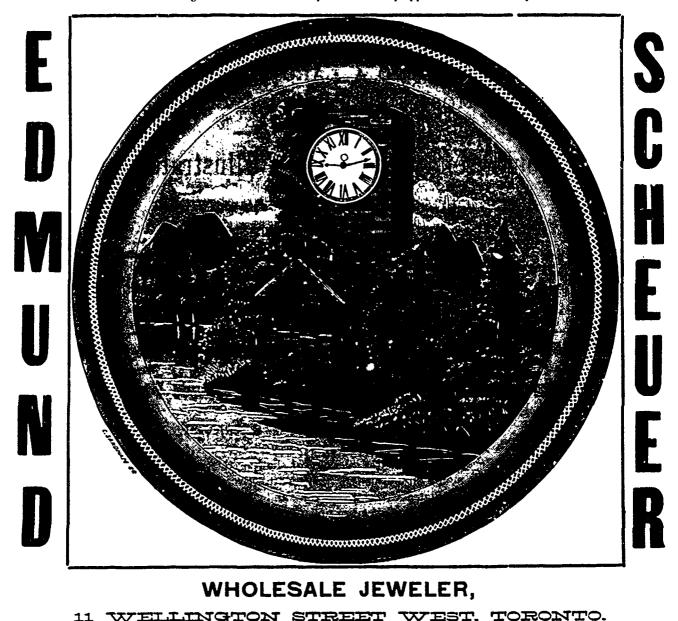

## THE STIPS PLACQUE.

Pronounced the most attractive and elegant article in the Clock line.yet produced, it being the only Clock upon which a real Oil Painting has ever been tastefully and artistically applied. Send for Sample order.

The Sting Placque, with its time piece and elaborate HAND PAINTED ornamentation, being both serviceable and ornamental, is the very thing for the coming holiday trade. It is made in several sizes and styles, as per list at bottom, can be painted with either Summer or Winter Scene, without loss of effectiveness, according to taste of purchasers, and being sold at a low figure, is within the reach of all. Orders will be entered and filled in rotation as soon as reached. Send them early.

## LIST OF STYLES AND SIZES.

 12 inch Sting Placque, round.

 12 " " " square, hammered.

 14 " " " round.

 16 " " " " "