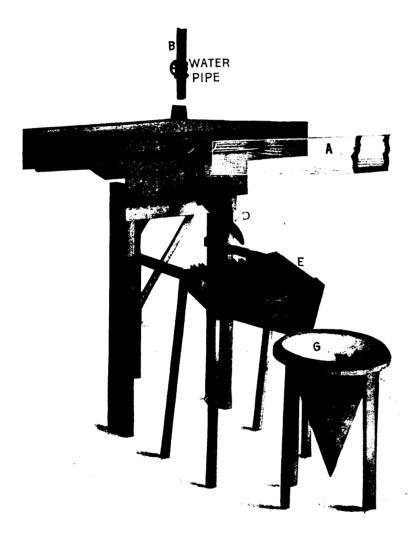

## MINING MACHINERY

The Lamb Automatic Tailings Sampler

EVERY UP-TO-DATE MILL SHOULD HAVE THIS SAMPLER

Do you keep a check on what your Mill is doing?

How high is the percentage of saving or extraction of values?

How much is carried off in the Tailings?

If you are not watching these points you should do so. The simplest and best method is by the use of the Lamb Sampler. Very simple, automatic and perfectly accurate, absolutely Reliable, requires no attention and can be put under lock and key to prevent any interference with the samples.

WRITE FOR FULL DESCRIPTION

The Lamb Automatic Tailings Sampler