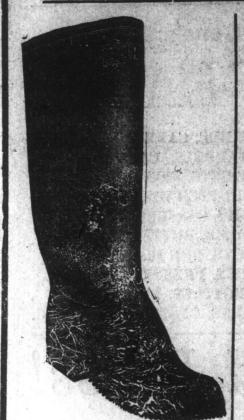

## Fishermen! Here's the Boot for You-"Excel?!

"EXCEL" Made 'All in One Piece'

# 

The Fishermen's Friend

All fishermen know from experience what happens to ordinary boots when used in fishing. You've seen how salt water seems to take the life out of rubber and how the uppers crack and the soles wear through in a surprisingly short time.

The "EXCEL" is a different and better kind of boot. It has been made especially to stand up under the unusually hard use a fisherman's boot gets.

The rubber and fabric in "EXCEL" boots are of

the very highest quality. But it is the special method of curing, under tremendous pressure, that makes the "EXCEL" so wear-resisting. The pressure forces the layers of rubber and fabric together so that they are actually "one-piece", without losing the least bit of the life or resiliency of the rubber. Salt water has practi-cally no effect on "EXCEL" boots. The UPPERS re-main pliable and weatherproof, and resist the dryingout action of sun, heat and extreme cold far longer than other boots. Consequently they don't crack anywhere near so quickly. The SOLES are almost wear-proof, because they are made like an Auto Tire, with 8 plies of rubber and fabric welded by tremendous pressure into a "tire-tread" sole that rivals an auto-mobile tire for toughness and durability.