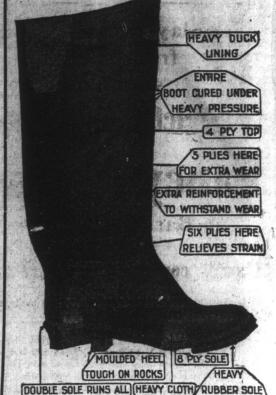

These are exclusive features of "EXCEL" boots.

The picture, at the right, of an "EXCEL" boot cut apart, with every detail of construction visible, shows how "EXCEL" boots are reinforced at every point of

strain. There is not a single feature but what has been proved necessary and desirable by tests of severest use. Your own experience will tell you that a boot

Study this picture. Learn these features. Remember then when you compare "EXCEL" boots with ordinary boots. And remember, too, that very important point which the picture cannot show, namely, that 'EXCEL" boots are cured under tremendous pressure, which leaves the rubber pliable, weatherproof and wear-resisting. It is only by the use of this tremendous pressure combined with highest quality materials that the best results are obtained.