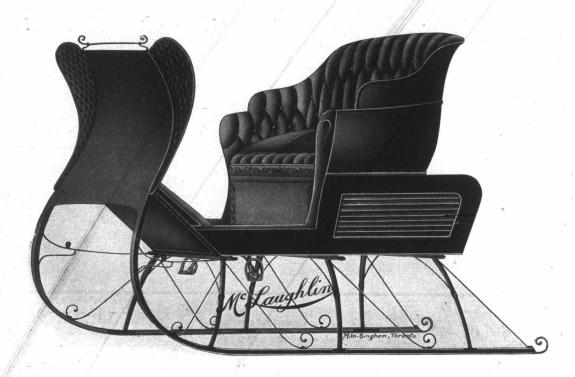

## No. 262. "Brentwood"

The beautifully executed automobile seat gives this sleigh exceptionally attractive outlines.

Woodwork—Highest possible order and finest quality.

Ironwork—All hand forged.

Painting-Automobile red throughout.

**Mountings**—Heavy forged pattern brass finished driving rail.

**Trimmings**—Best all-wool English broadcloth; extra easy spring back and spring cushion; hair filling; driver's cushion; deep velvet mat.

**Shafts**—Centre draft only; calf skin trimmed, round stitched straps, wide track only for city driving.

Telegraph Code: - - Abato.

Page Four