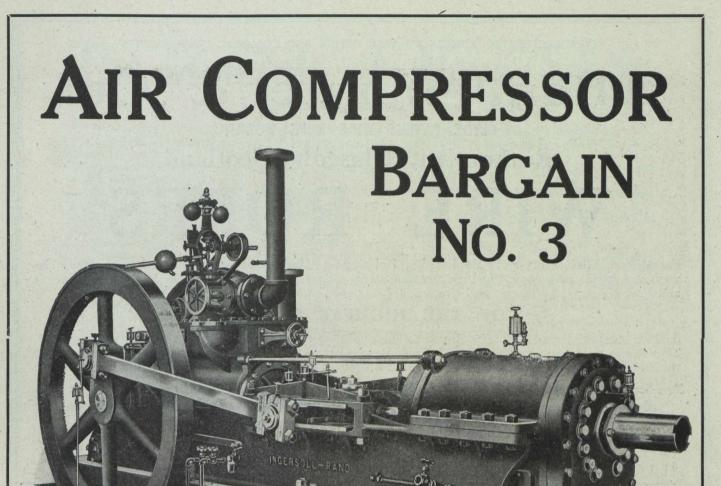

## INGERSOLL-RAND Straight Line, Steam Driven Air Compressor

For this month's bargain we are offering three machines of the type illustrated, in capacities ranging from 400 to 700 cubic feet.

We have not discontinued the manufacture of machines of this type. In fact the three compressors we are offering were just recently completed. However, our stock is too large, and one of each size will be sold at

two-thirds of the regular price.

We have nothing better to offer for mining and contracting work. More of these machines have been sold than of any other type we have manufactured.

Only three machines at these prices.